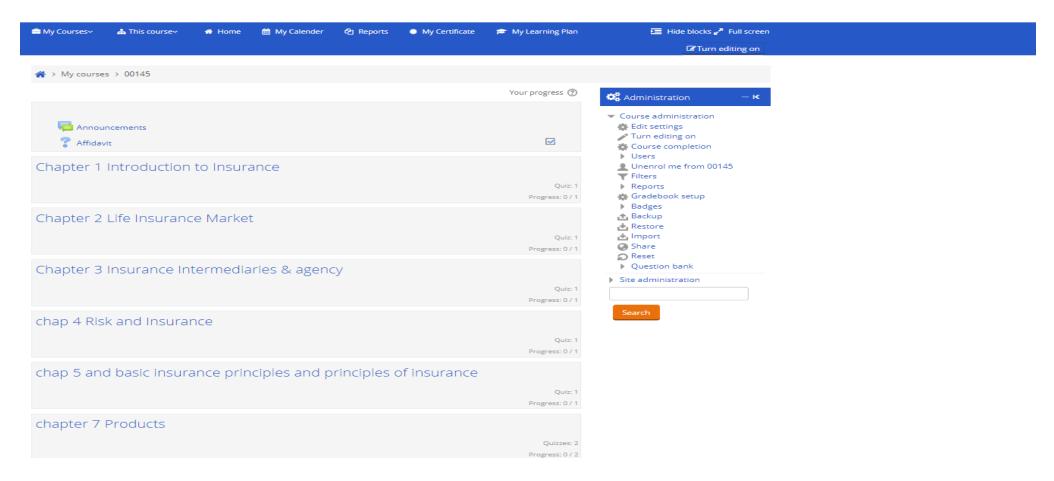

**

Regulatory agent foundation course training through our distance learning Life insurance foundation course.

This course is based on the approved syllabus as outlined in SECP's SRO 909.

A unique solution which is first of its kind in Pakistan's insurance industry.





## **Overview**

- 100% online module with Urdu lectures.
- Extensive tests of each topic with Urdu translations
- Reports on the performance of your trainees and analysis of the strong and not so strong areas.





## **Overview**

- Major Products will be customized
- Automatic certification if:
  - Agent has achieved required pass percentage
  - Agent has completed 90 days field training
  - Agent has signed declaration as per SCEP requirement.





## Overview- Each chapter is separately administered

#### IGI FSI







## Overview- Quiz

## IGI FSI







## Overview- Quiz

## IGI FST







## **Investment Required**

15,000 PKR 90 USD or per person excluding taxes

No Development costs however 50% mobilization advance required

#### Contact us

187, Ali Institute of Education, First Floor, Main Ferozpur Road Lahore – 54000, Pakistan.

Ph: +924235465928-30 Email: info@igifsi.com Website: www.igifsi.com